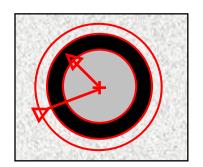

### Simplified dimension measurement of O-rings

Description

 Inspect the dimensions of circular rubber and molded components

#### ■ Merits in purchasing our product

 Easily measure the inner diameter, outer diameter, center offset of inner and outer diameters, and so on with high precision using smart edge (circle)

#### ■ Examples of used functions

Smart edge (circle)