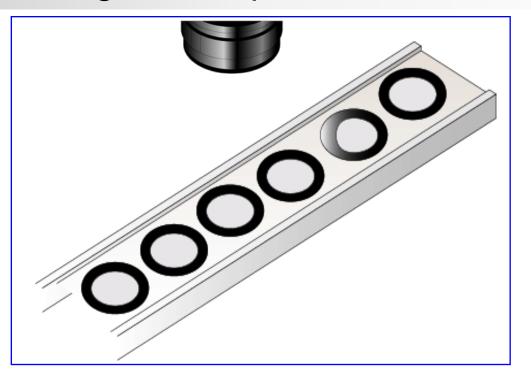

## O-ring burr inspection

#### Description

 Inspect rubber or molded O-rings for chips and burrs that occur during manufacturing and processing

#### ■ Merits in purchasing our product

- Quantify chips and burrs using smart edge (circle)
- Detect minute chips and burrs that smart edge (circle) cannot detect using damage detection
- Stable damage inspection using 21 types of abundant preprocessing filters