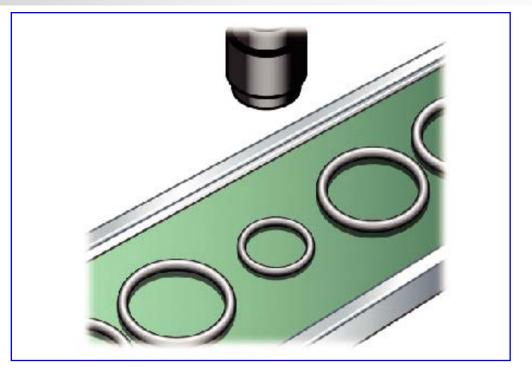

### Simplified dimension measurement of O-rings

Description

 Inspect the dimensions of circular rubber and molded components

#### ■ Merits in purchasing our product

 Easily measure the inner diameter, outer diameter, center offset of inner and outer diameters, and so on with high precision using smart edge (circle)

#### ■ Examples of used functions

Smart edge (circle)