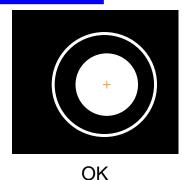

### ■ Merits in purchasing our product

- Supports multiproduct and multi-item inspections
- If smart edge (circle) is used, the virtual center is detected even if the label is misaligned by a great amount. This enables accurate detection of the misalignment.

#### ■ Examples of used functions

Smart edge (circle)

### Image illustration

NG Label misalignment