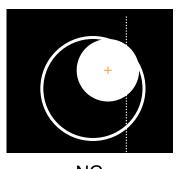

### ■ Merits in purchasing our product

- Supports multiproduct and multi-item inspections
- If smart edge (circle) is used, the virtual center is detected even if the label is misaligned by a great amount. This enables accurate detection of the misalignment.

#### ■ Examples of used functions

Smart edge (circle)

### Image illustration

NG Label misalignment