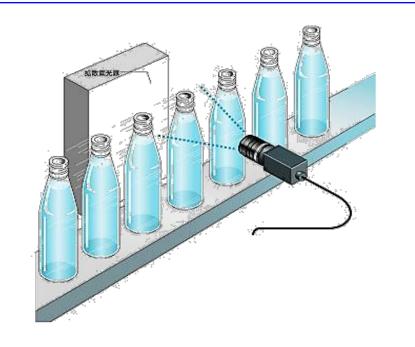

# **Beverage filling inspection**

#### Description

• Filling inspection of bottled beverages

### Merits in purchasing our product

- High-speed processing through parallel operation
- High-speed communication and storage (Ethernet, SD card, etc.) of position data indicating the amount of content and inspection judgment data
- Inspect the amount of content
- High-precision liquid level detection based on smart edge (line)

## Examples of used functions

- Smart edge (line)
- Grayscale preprocessing

#### Recommended model

PV200