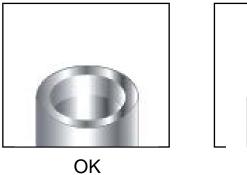

#### Image illustration

#### Description

Inspect bottles for cracks / chips and contamination

Beverage

processing