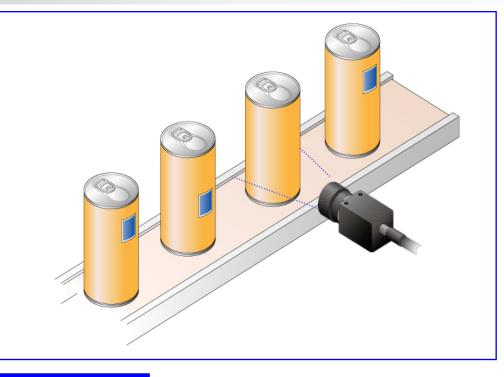

## Detection of the presence and position of labels

#### Description

 Detect the presence and position of advertisement labels

#### Merits in purchasing our product

- Supports multiproduct and multi-item inspections
- High-speed processing through parallel operation
- Simple, high-precision position detection based on smart edge (line)

#### Examples of used functions

- Smart edge (line)
- Geometry calculation

#### Image illustration

#### Recommended model

PV200 Combined color and gray inspection

**Panasonic** 