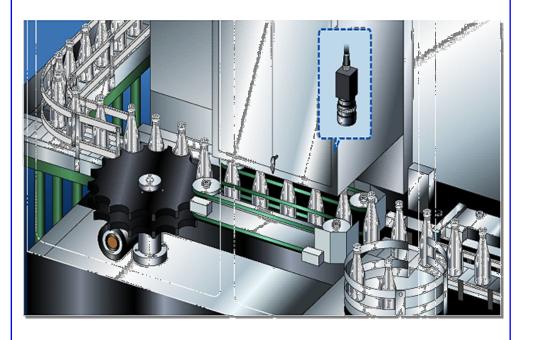

# **Beverage filling inspection**

#### Description

• Filling inspection of bottled beverages